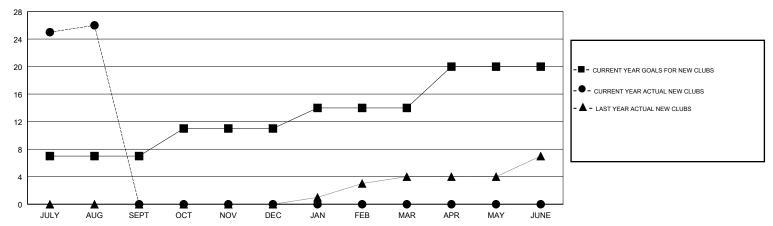

s as of: 08/31/2017

### GMT: SWADESH RANJAN SAHA

## LOCATION INDIA

**GMT CA** 

| Clubs  RESULTS FOR 2017-2018 |   |    |   | Members  RESULTS FOR 2017-2018 |     |     |    |
|------------------------------|---|----|---|--------------------------------|-----|-----|----|
|                              |   |    |   |                                |     |     |    |
| JULY/AUG/SEPT                | 7 | 26 | 0 | JULY/AUG/SEPT                  | 324 | 891 | 83 |
| OCT/NOV/DEC                  | 4 | 0  | 0 | OCT/NOV/DEC                    | 145 | 0   | 0  |
| JAN/FEB/MAR                  | 3 | 0  | 0 | JAN/FEB/MAR                    | 128 | 0   | 0  |
| APR/MAY/JUNE                 | 6 | 0  | 0 | APR/MAY/JUNE                   | 171 | 0   | 0  |

#### GOALS AND ACTUAL NEW CLUBS CUMULATIVE



## GOALS AND ACTUAL MEMBERS CUMULATIVE



| -■- MEMBER GROWTH NET GOAL        |  |
|-----------------------------------|--|
| - ● - MEMBER GROWTH ACTUAL        |  |
| - ▲ - LAST YEAR MEMBERSHIP ACTUAL |  |
|                                   |  |
|                                   |  |
|                                   |  |

| DROPPED CLUBS: 0 |    |
|------------------|----|
| DROPPED MEMBERS  |    |
| DECEASED         | 2  |
| CLUB CANCELLED   | 0  |
| OTHER            | 81 |
| TOTAL            | 83 |

| 76 CLUBS OF 126 ADDED 1 OR MORE |  |
|---------------------------------|--|
| NEW MEMBERS                     |  |
|                                 |  |
|                                 |  |

MALE 2,916 (75.27%)
FEMALE 958 (24.73%)
Women Percentage Fiscal Year Goal: 24%

CLICK HER