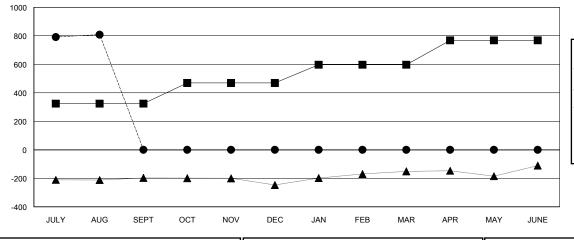

## GOALS AND ACTUAL MEMBERS CUMULATIVE

| -■- MEMBER GROWTH NET GOAL        |  |
|-----------------------------------|--|
| - ● - MEMBER GROWTH ACTUAL        |  |
| - ▲ - LAST YEAR MEMBERSHIP ACTUAL |  |
|                                   |  |
|                                   |  |
|                                   |  |